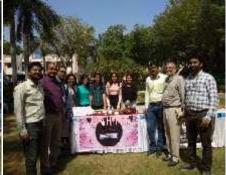

# WOMEN'S DAY CELEBRATION ON 6TH MARCH 2020

Date: 9-01-2020

# WOMEN'S DAY CELEBRATION ON 6TH MARCH 2020

This celebration Organized by NSS unit Of JNHMC, Parul University is aimed to encouraging women's empower and strength.

#### **GENERAL DETAILS:-**

- ❖ Occasion :- Women's Day
- ❖ Organized By :- NSS Unit of JNHMC
- ❖ Mode of Celebration : Made a Stall
- ❖ Participated By :- Homoeopathic Faculty and Students Of JNHMC
- ❖ Date of Celebration :- 06/03/2020
- No. of student Precipitant: 20
- Name of Guide :- Dr.Poorav Desai
- Name of Programme In charge: Dr.Bhavik Purohit
- Name of Programme Co-Ordinator: Dr. Vidita Rathva And Dr. Chirag Patel
- Name Of Women Development Cell Person :- Dr.Zankhana Desai

#### **WAY OF THE CELEBRATION:-**

- 1. By making Food Stall
- 2. By Making Cosmetic item Stall