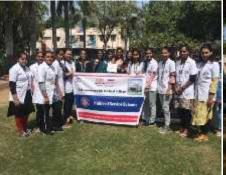

# WOMEN'S DAY CELEBRATION ON 6TH MARCH 2020

Date: 9-01-2020

# WOMEN'S DAY CELEBRATION ON 6TH MARCH 2020

This celebration Organized by NSS unit Of JNHMC, Parul University is aimed to encouraging women's empower and strength.

#### **GENERAL DETAILS:-**

- ❖ Occasion :- Women's Day
- ❖ Organized By :- NSS Unit of JNHMC
- ❖ Mode of Celebration : Made a Stall
- ❖ Participated By :- Homoeopathic Faculty and Students Of JNHMC
- ❖ Date of Celebration :- 06/03/2020
- No. of student Precipitant: 20
- Name of Guide :- Dr.Poorav Desai
- Name of Programme In charge: Dr.Bhavik Purohit
- Name of Programme Co-Ordinator: Dr. Vidita Rathva And Dr. Chirag Patel
- Name Of Women Development Cell Person :- Dr.Zankhana Desai

#### **WAY OF THE CELEBRATION:-**

- 1. By making Food Stall
- 2. By Making Cosmetic item Stall