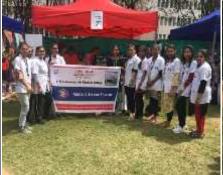

# WOMEN'S DAY CELEBRATION ON 6TH MARCH 2020

Date: 9-01-2020

# WOMEN'S DAY CELEBRATION ON 6TH MARCH 2020

This celebration Organized by NSS unit Of JNHMC, Parul University is aimed to encouraging women's empower and strength.

#### **GENERAL DETAILS:-**

- ❖ Occasion :- Women's Day
- ❖ Organized By :- NSS Unit of JNHMC
- ❖ Mode of Celebration : Made a Stall
- ❖ Participated By :- Homoeopathic Faculty and Students Of JNHMC
- ❖ Date of Celebration :- 06/03/2020
- No. of student Precipitant: 20
- Name of Guide :- Dr.Poorav Desai
- Name of Programme In charge: Dr.Bhavik Purohit
- Name of Programme Co-Ordinator: Dr. Vidita Rathva And Dr. Chirag Patel
- Name Of Women Development Cell Person :- Dr.Zankhana Desai

#### **WAY OF THE CELEBRATION:-**

- 1. By making Food Stall
- 2. By Making Cosmetic item Stall